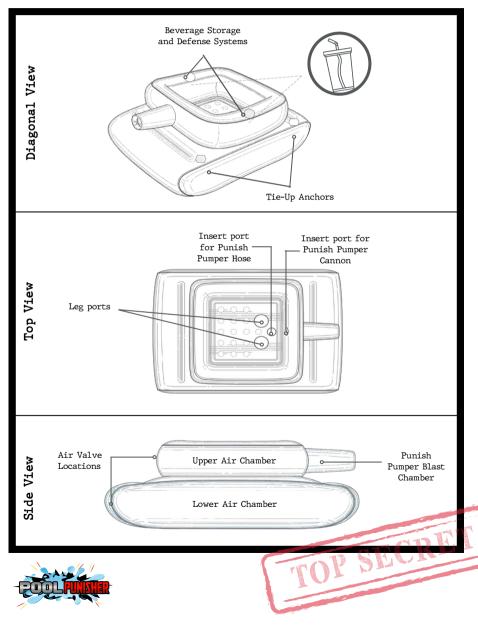

# CLASSIFIED INSTRUCTIONS ON HOW TO INSERT AND SHOOT

Unfold your Punisher onto a flat service and bask in all of its uninflated glory. In moments, your life will never be the same.

Using our Float Factory Air Pump, (sold separately), a hair dryer with cool air, or an inflation device of your choice. Inflate the lower air chamber located at the base of the punisher. Ensure the valve is tightly sealed once inflated.

\*IMPORTANT\* Before inflating the upper chamber of your Pool Punisher, insert your Punish Pumper (with disk unattached) into the un-inflated blast chamber. Once fully inserted, connect the disk by twisting the grooves in a clockwise motion.

Inflate the upper air chamber of your punisher and ensure it is tightly sealed. Don't forget to inflate the seat air chamber for optimal comfort.

Feed the Punish Pumper hose into center port between the leg ports until fully submerged.

Place your Punisher in its aquatic battlefield and enter through the top opening. Insert legs in their corresponding ports for optimal comfort and maneuverability.

To launch water, pull the handle of the Punish Pumper backward to draw water in, then push forward to blast a massive stream of water at your opponents.