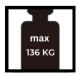

Max load capacity is 300 pounds or 136 kilograms for per inflatable.

Completely inflate each air chamber. Open all air chambers fully prior to inflation. See inflation instruction section for proper technique.