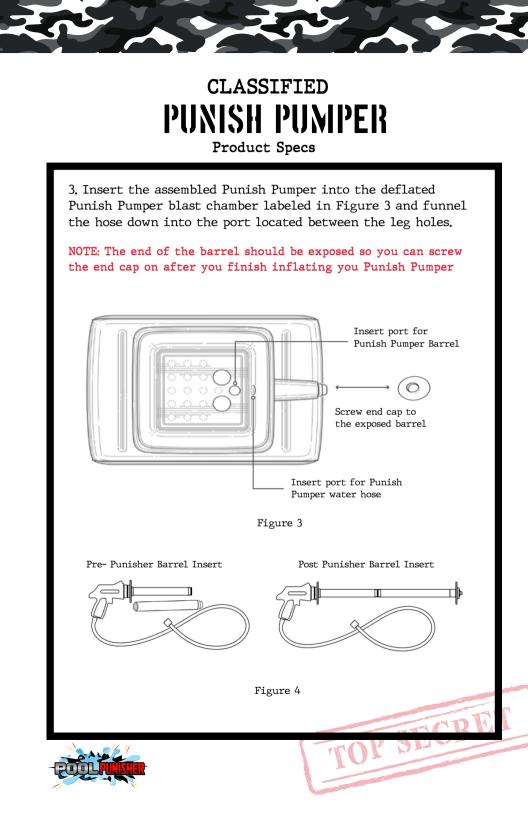

\*IMPORTANT\* Before inflating the upper chamber of your Pool Punisher, insert your Punish Pumper (with disk unattached) into the un-inflated blast chamber. Once fully inserted, connect the disk by twisting the grooves in a clockwise motion.

Inflate the upper air chamber of your punisher and ensure it is tightly sealed. Don't forget to inflate the seat air chamber for optimal comfort.

Feed the Punish Pumper hose into center port between the leg ports until fully submerged.