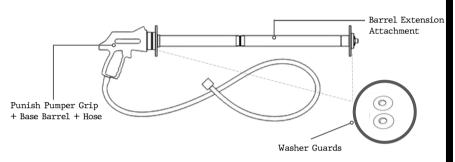

#### CLASSIFIED PUNISH PUNIPER Product Specs

1. Ensure you have all three pieces listed below in Figure 1

Figure 1

2. Screw one of the washer guards onto the bottom section so it is locked into place near the handle of the punish pumper

3. Screw the barrel extension attached to the base barrel and gently test if you can extend and contract the pieces to look like Figure 2.