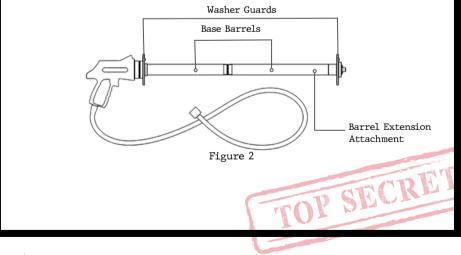

3. Screw the barrel extension attached to the base barrel and gently test if you can extend and contract the pieces to look like Figure 2.